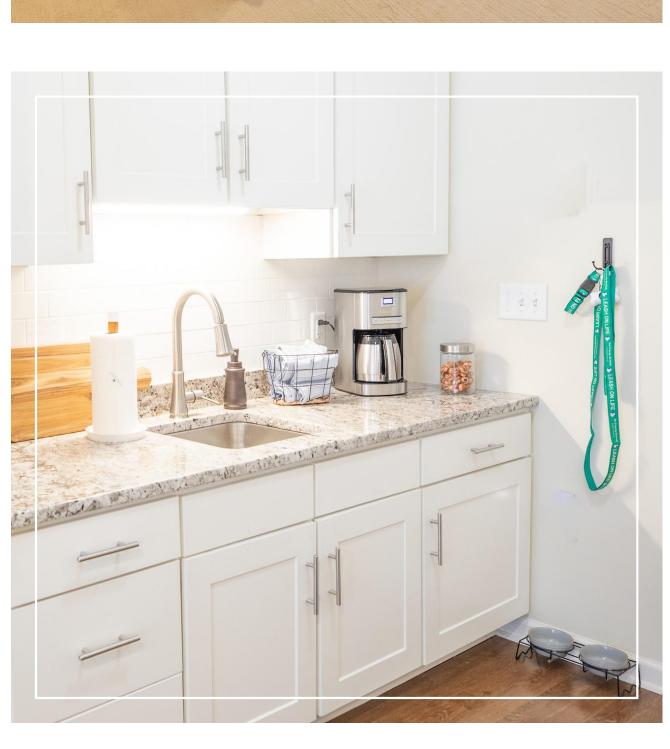

#### KITCHEN & BATHROOM FEATURES

- Wood Cabinets Made in Virginia
- Ceiling Height Cabinets with Crown Molding
- Microwave and Dishwasher Included
- Soft Closure Drawers
- Brushed Nickel Hardware & Faucets
- Kitchen Stainless Steel Sink
- Upgraded "Subway Tile" Back Splash
- Space Creating Barn Doors to Bathroom
- One Locking Drawer in Bathroom
- Tile Shower with Linear Drain and Attached Bench Seat
- Adjustable Stainless Steel Shower Head with Hand-held Option

### APARTMENT GALLERY