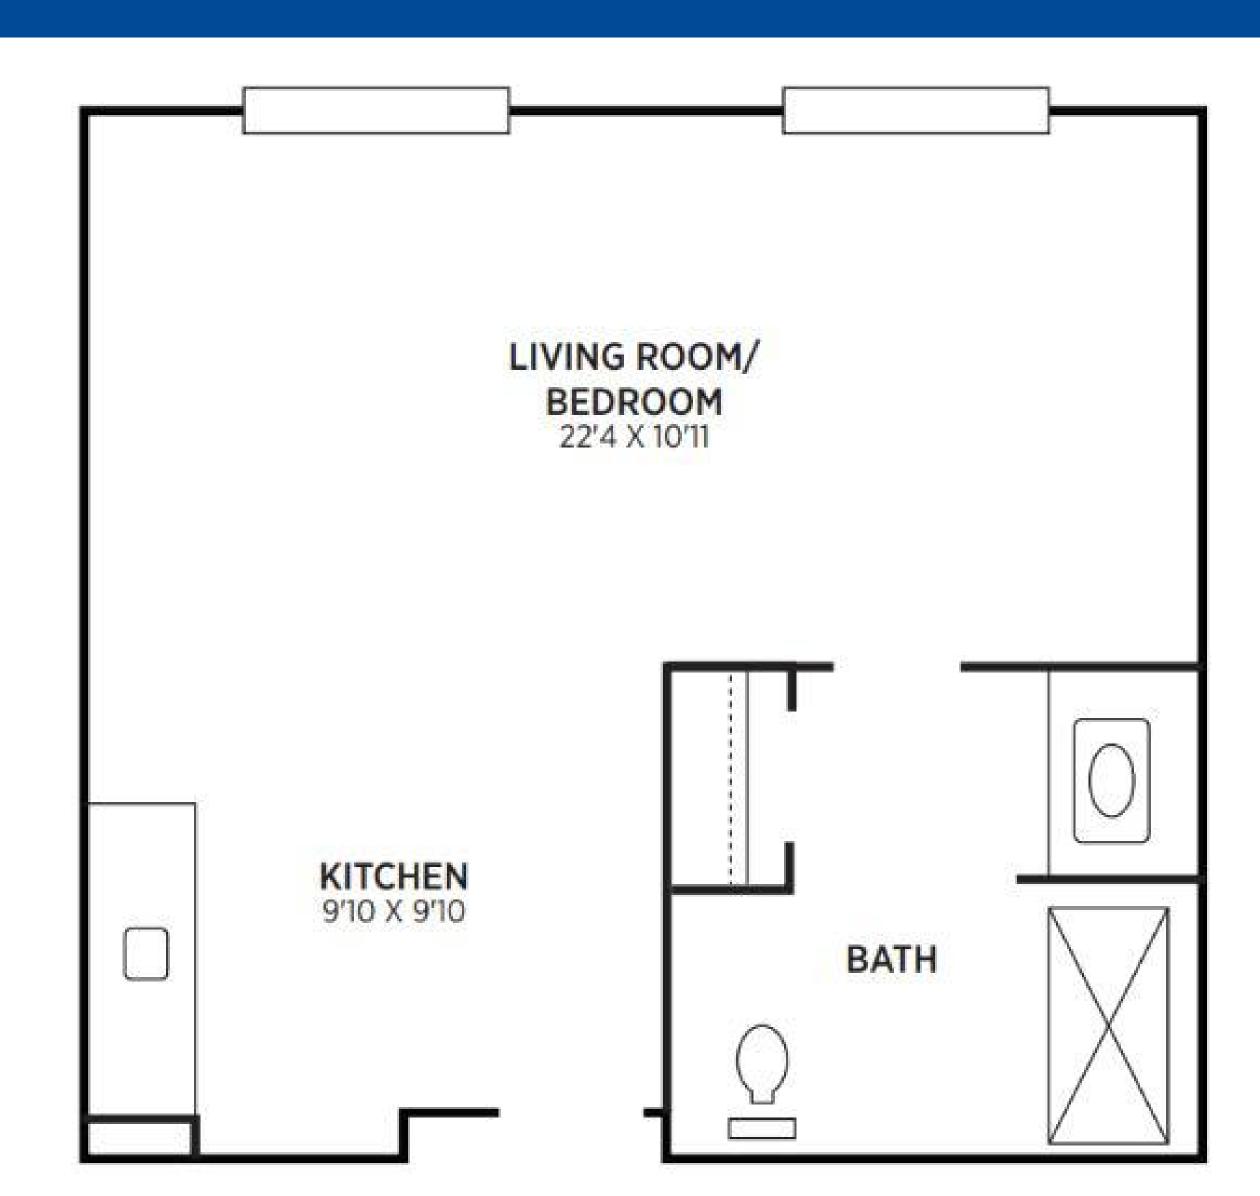

# WELCOME HOME



INDEPENDENT LIVING, ASSISTED LIVING, AND MEMORY CARE

#### At Woodland Hills, we redefine senior living.

Offering Independent Living, Assisted Living and Inspiritás-Memory Care in several spacious and tastefully designed apartment styles to choose from.

#### APARTMENT-STYLE LIVING



## STUDIO GRAND

464 SQUARE FEET STARTING AT\$5,740/MONTH



#### **SAFETY & ROOM FEATURES**

- 12 Steel Construction-shelter in Place
- Generator for Individual Resident Apartments
- Fob Entry Front Door
- GPS Pendants for Resident Location
- Automatic Motion Lights in Bathroom
- Safely Secured Grab Bars, Toilet Paper Holder, Towel Rack & Hooks
- Attached Bench Seat in All Showers
- Windows with Panes, Insulation, & Ability to Clean from Outside
- Temperature Control System
- Vaulted Ceilings on Penthouse House Floor
- All Utilities including Phone, Cable & Wi-Fi for all apartments
- Weekly Housekeeping including Bed Making
- Two-inch Faux Wood Blinds
- Upgraded Brushed Nickel Light Fixtures & Chandeliers
- Bedroom Closet Storage

#### KITCHEN & BATHROOM FEATURES

- Wood Cabinets Made i