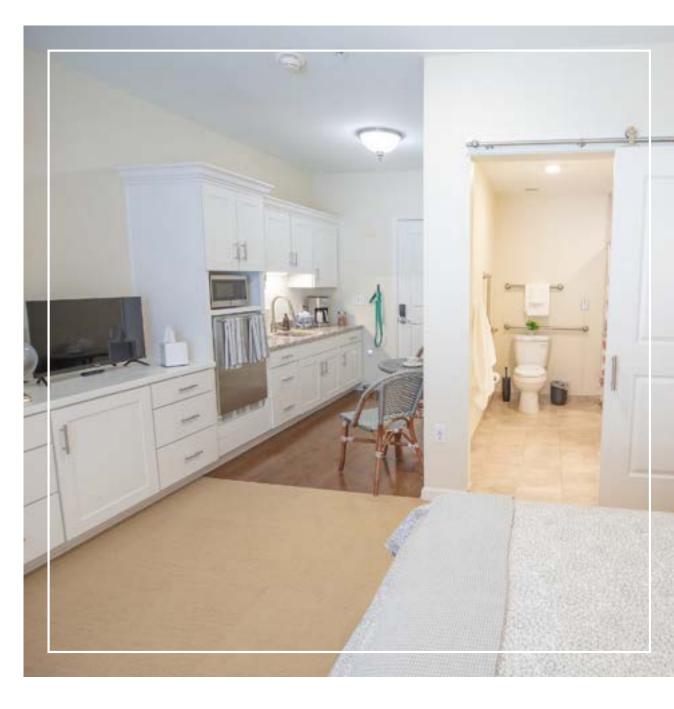

#### **SAFETY & ROOM FEATURES**

- 12 Steel Construction-shelter in Place
- Generator for Individual Resident Apartments
- Fob Entry Front Door
- GPS Pendants for Resident Location
- Automatic Motion Lights in Bathroom
- Safely Secured Grab Bars, Toilet Paper Holder, Towel Rack & Hooks
- Attached Bench Seat in All Showers
- Windows with Panes, Insulation, & Ability to Clean from Outside
- Temperature Control System
- Vaulted Ceilings on Penthouse House Floor
- All Utilities including Phone, Cable & Wi-Fi for all apartments
- Weekly Housekeeping including Bed Making
- Two-inch Faux Wood Blinds
- Upgraded Brushed Nickel Light Fixtures & Chandeliers
- Bedroom Closet Storage

#### KITCHEN & BATHROOM FEATURES

- Wood Cabinets Made in Virginia
- Ceiling Height Cabinets with Crown Molding
- Microwave and Dishwasher Included
- Soft Closure Drawers
- Brushed Nickel Hardware & Faucets
- Kitchen Stainless Steel Sink
- Upgraded "Subway Tile" Back Splash
- Space Creating Barn Doors to Bathroom
- One Locking Drawer in Bathroom
- Tile Shower with Linear Drain and Attached Bench Seat
- Adjustable Stainless Steel Shower Head with Hand-held Option

### APARTMENT GALLERY