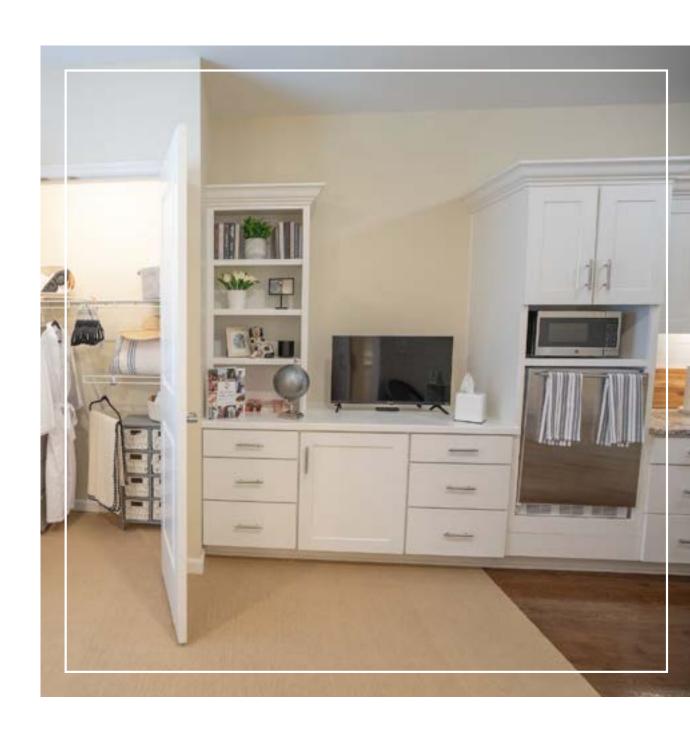

#### KITCHEN & BATHROOM FEATURES

- Wood Cabinets Made in Virginia
- Ceiling Height Cabinets with Crown Molding
- Microwave and Dishwasher Included
- Soft Closure Drawers
- Brushed Nickel Hardware & Faucets
- Kitchen Stainless Steel Sink
- Upgraded "Subway Tile" Back Splash
- Space Creating Barn Doors to Bathroom
- One Locking Drawer in Bathroom
- Tile Shower with Linear Drain and Attached Bench Seat
- Adjustable Stainless Steel Shower Head with Hand-held Option

### APARTMENT GALLERY