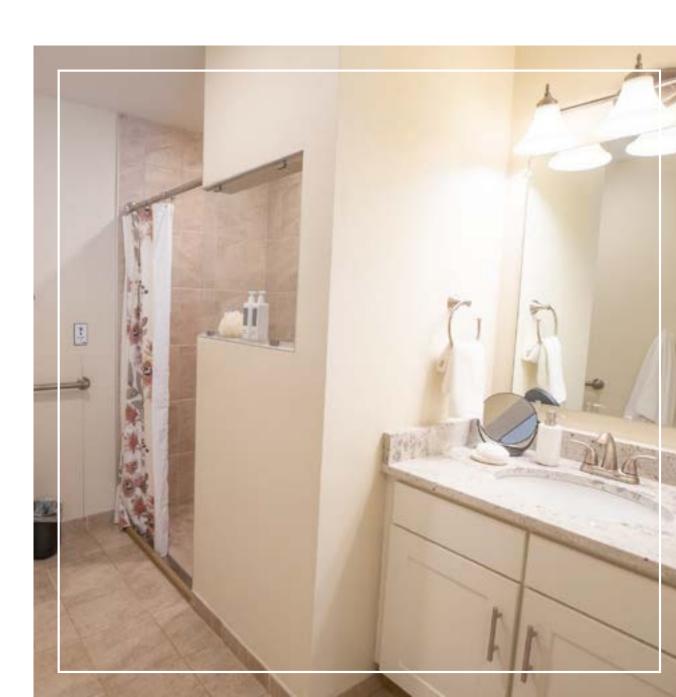

#### **SAFETY & ROOM FEATURES**

- 12 Steel Construction-shelter in Place
- Generator for Individual Resident Apartments
- Fob Entry Front Door
- GPS Pendants for Resident Location
- Automatic Motion Lights in Bathroom
- Safely Secured Grab Bars, Toilet Paper Holder, Towel Rack & Hooks
- Attached Bench Seat in All Showers
- Windows with Panes, Insulation, & Ability to Clean from Outside
- Temperature Control System
- Vaulted Ceilings on Penthouse House Floor
- All Utilities including Phone, Cable & Wi-Fi for all apartments
- Weekly Housekeeping including Bed Making
- Two-inch Faux Wood Blinds
- Upgraded Brushed Nickel Light Fixtures & Chandeliers
- Bedroom Closet Storage

#### KITCHEN & BATHROOM FEATURES

- Wood Cabinets Made in Virginia
- Ceiling Height Cabinets with Crown Molding
- Microwave and Dishwasher Included
- Soft Closure Drawers
- Brushed Nickel Hardware & Faucets
- Kitchen Stainless Steel Sink
- Upgraded "Subway Tile" Back Splash
- Space Creating Barn Doors to Bathroom
- One Locking Drawer in Bathroom
- Tile Shower with Linear Drain and Attached Bench Seat
- Adjustable Stainless Steel Shower Head with Hand-held Option

### APARTMENT GALLERY