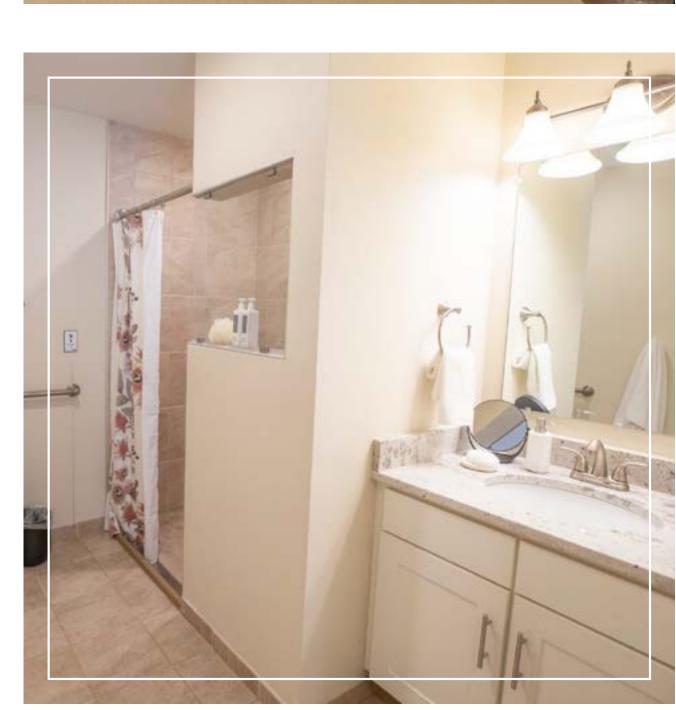

#### KITCHEN & BATHROOM FEATURES

- Wood Cabinets Made in Virginia
- Ceiling Height Cabinets with Crown Molding
- Microwave and Dishwasher Included
- Soft Closure Drawers
- Brushed Nickel Hardware & Faucets
- Kitchen Stainless Steel Sink
- Upgraded "Subway Tile" Back Splash
- Space Creating Barn Doors to Bathroom
- One Locking Drawer in Bathroom
- Tile Shower with Linear Drain and Attached Bench Seat
- Adjustable Stainless Steel Shower Head with Hand-held Option