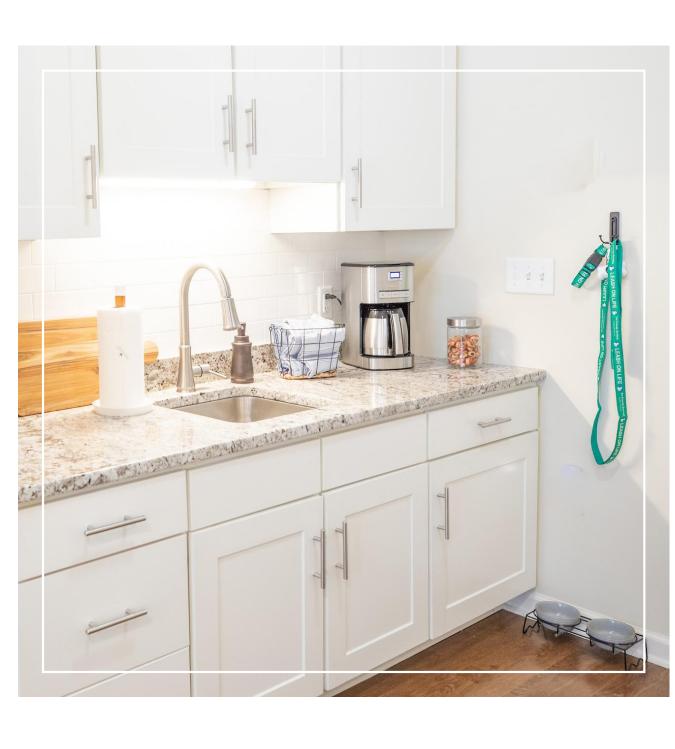

#### KITCHEN & BATHROOM FEATURES

- Wood Cabinets Made in Virginia
- Ceiling Height Cabinets with Crown Molding
- Microwave and Dishwasher Included
- Soft Closure Drawers
- Brushed Nickel Hardware & Faucets
- Kitchen Stainless Steel Sink
- Upgraded "Subway Tile" Back Splash
- Space Creating Barn Doors to Bathroom
- One Locking Drawer in Bathroom
- Tile Shower with Linear Drain and Attached Bench Seat
- Adjustable Stainless Steel Shower Head with Hand-held Option