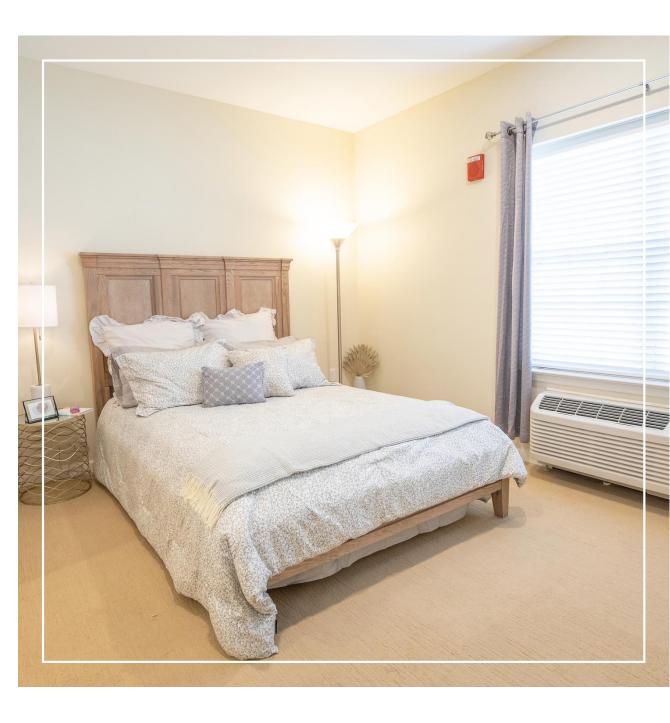

Clean from Outside
- Temperature Control System
- Vaulted Ceilings on Penthouse House Floor
- All Utilities including Phone, Cable & Wi-Fi for all apartments
- Weekly Housekeeping including Bed Making
- Two-inch Faux Wood Blinds
- Upgraded Brushed Nickel Light Fixtures & Chandeliers
- Bedroom Closet Storage

#### KITCHEN & BATHROOM FEATURES

- Wood Cabinets Made in Virginia
- Ceiling Height Cabinets with Crown Molding
- Microwave and Dishwasher Included
- Soft Closure Drawers
- Brushed Nickel Hardware & Faucets
- Kitchen Stainless Steel Sink
- Upgraded "Subway Tile" Back Splash
- Space Creating Barn Doors to Bathroom
- One Locking Drawer in Bathroom
- Tile Shower with Linear Drain and Attached Bench Seat
- Adjustable Stainless Steel Shower Head with Hand-held Option

## APARTMENT GALLERY













SCHEDULE A TOUR AT (540) 682-7500