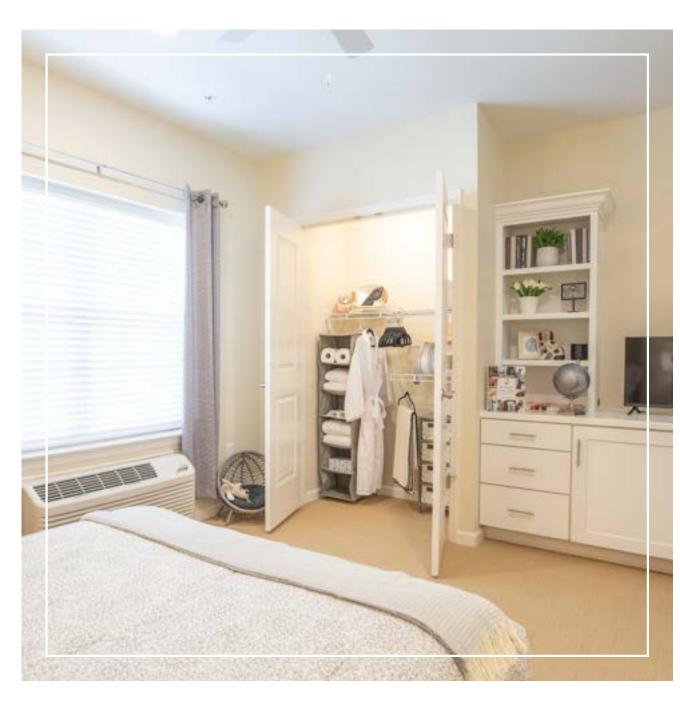

ean from Outside
- Temperature Control System
- Vaulted Ceilings on Penthouse House Floor
- All Utilities including Phone, Cable & Wi-Fi for all apartments
- Weekly Housekeeping including Bed Making
- Two-inch Faux Wood Blinds
- Upgraded Brushed Nickel Light Fixtures & Chandeliers
- Bedroom Closet Storage

#### KITCHEN & BATHROOM FEATURES

- Wood Cabinets Made in Virginia
- Ceiling Height Cabinets with Crown Molding
- Microwave and Dishwasher Included
- Soft Closure Drawers
- Brushed Nickel Hardware & Faucets
- Kitchen Stainless Steel Sink
- Upgraded "Subway Tile" Back Splash
- Space Creating Barn Doors to Bathroom
- One Locking Drawer in Bathroom
- Tile Shower with Linear Drain and Attached Bench Seat
- Adjustable Stainless Steel Shower Head with Hand-held Option

## APARTMENT GALLERY













SCHEDULE A TOUR AT (540) 682-7500