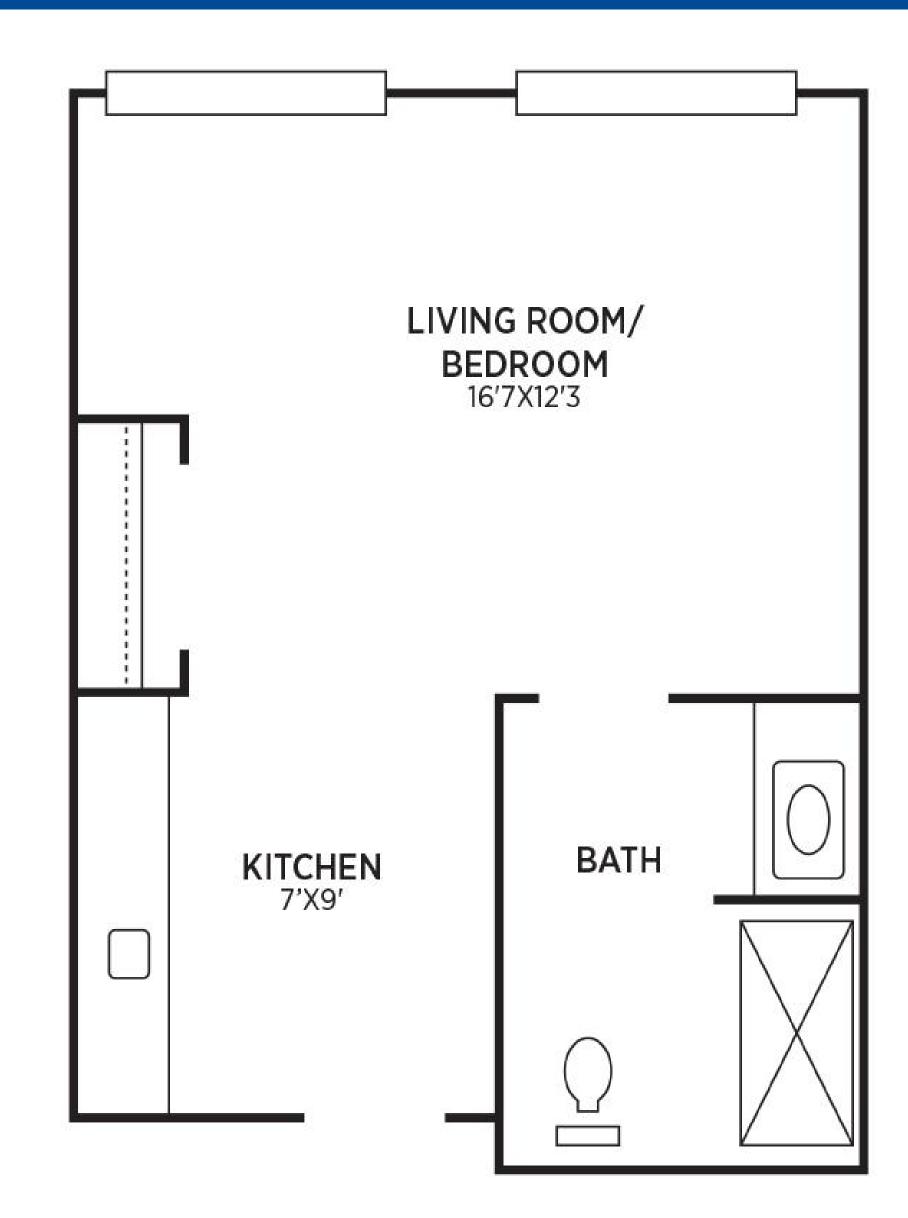

# WELCOME HOME



At Woodland Hills, we redefine senior living.

INDEPENDENT LIVING, ASSISTED LIVING, AND MEMORY CARE

Offering Independent Living, Assisted Living and Inspiritás-Memory Care in several spacious and tastefully designed apartment styles to choose from.

### APARTMENT-STYLE LIVING



#### STUDIO

317 TO 464 SQUARE FEET STARTING AT \$4,700/MONTH



#### SAFETY & ROOM FEATURES

- 12 Steel Construction-shelter in Place
- Generator for Individual Resident Apartments
- Fob Entry Front Door
- GPS Pendants for Resident Location
- Automatic Motion Lights in Bathroom
- Safely Secured Grab Bars, Toilet Paper Holder, Towel Rack & Hooks
- Attached Bench Seat in All Showers
- Windows with Panes, Insulation, & Ability to Clean from Outside
- Temperature Control System
- Vaulted Ceilings on Penthouse House Floor
- All Utilities including Phone, Cable & Wi-Fi for all apartments
- Weekly Housekeeping including Bed Making
- Two-inch Faux Wood Blinds
- Upgraded Brushed Nickel Light Fixtures & Chandeliers
- Bedroom Closet Storage

#### KITCHEN & BATHROOM FEATURES

- Wood Cabinets Made i