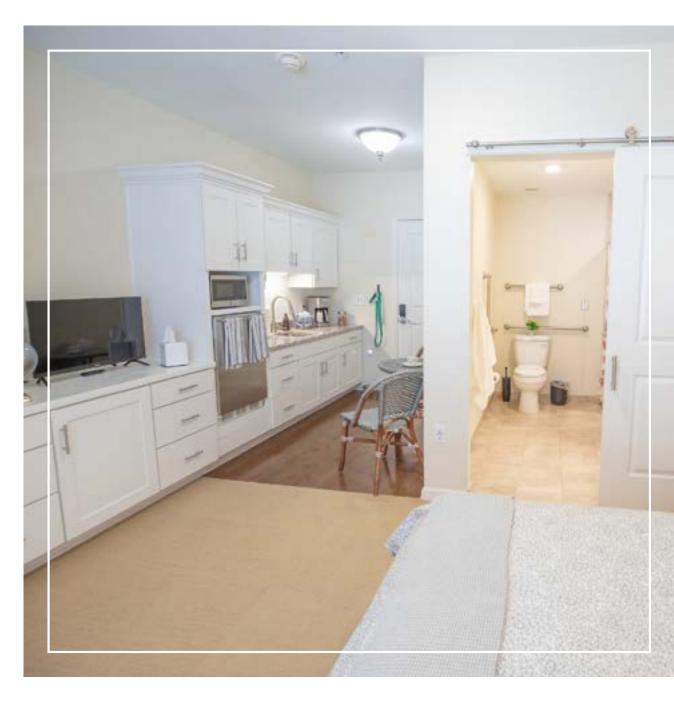

#### SAFETY & ROOM FEATURES

- 12 Steel Construction-shelter in Place
- Generator for Individual Resident Apartments
- Fob Entry Front Door
- GPS Pendants for Resident Location
- Automatic Motion Lights in Bathroom
- Safely Secured Grab Bars, Toilet Paper Holder, Towel Rack & Hooks
- Attached Bench Seat in All Showers
- Windows with Panes, Insulation, & Ability to Clean from Outside
- Temperature Control System
- Vaulted Ceilings on Penthouse House Floor
- All Utilities including Phone, Cable & Wi-Fi for all apartments
- Weekly Housekeeping including Bed Making
- Two-inch Faux Wood Blinds
- Upgraded Brushed Nickel Light Fixtures & Chandeliers
- Bedroom Closet Storage

#### KITCHEN & BATHROOM FEATURES

- Wood Cabinets Made in Virginia
- Ceiling Height Cabinets with Crown Molding
- Microwave and Dishwasher Included
- Soft Closure Drawers
- Brushed Nickel Hardware & Faucets
- Kitchen Stainless Steel Sink
- Upgraded "Subway Tile" Back Splash
- Space Creating Barn Doors to Bathroom
- One Locking Drawer in Bathroom
- Tile Shower with Linear Drain and Attached Bench Seat
- Adjustable Stainless Steel Shower Head with Hand-held Option