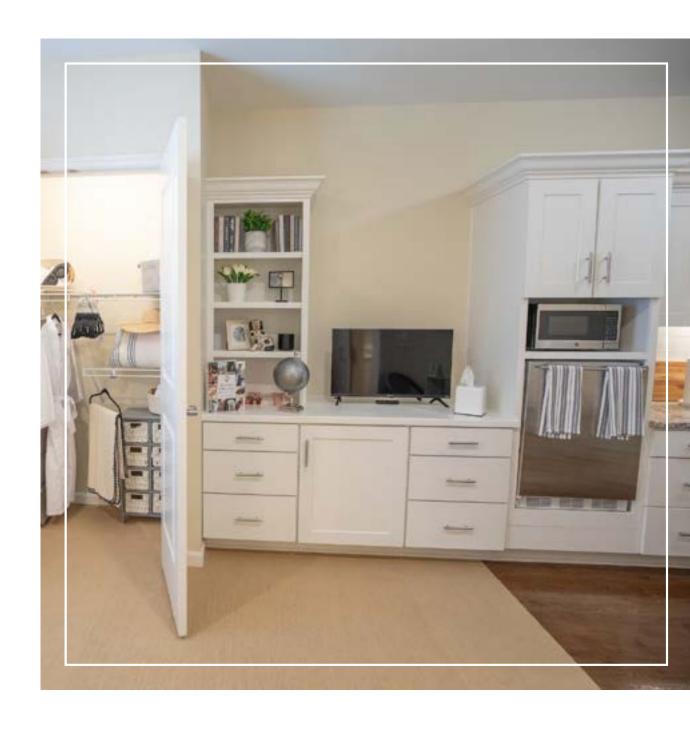

#### SAFETY & ROOM FEATURES

- 12 Steel Construction-shelter in Place
- Generator for Individual Resident Apartments
- Fob Entry Front Door
- GPS Pendants for Resident Location
- Automatic Motion Lights in Bathroom
- Safely Secured Grab Bars, Toilet Paper Holder, Towel Rack & Hooks
- Attached Bench Seat in All Showers
- Windows with Panes, Insulation, & Ability to Clean from Outside
- Temperature Control System
- Vaulted Ceilings on Penthouse House Floor
- All Utilities including Phone, Cable & Wi-Fi for all apartments
- Weekly Housekeeping including Bed Making
- Two-inch Faux Wood Blinds
- Upgraded Brushed Nickel Light Fixtures & Chandeliers
- Bedroom Closet Storage

#### KITCHEN & BATHROOM FEATURES

- Wood Cabinets Made in Virginia
- Ceiling Height Cabinets with Crown Molding
- Microwave and Dishwasher Included
- Soft Closure Drawers
- Brushed Nickel Hardware & Faucets
- Kitchen Stainless Steel Sink
- Upgraded "Subway Tile" Back Splash
- Space Creating Barn Doors to Bathroom
- One Locking Drawer in Bathroom
- Tile Shower with Linear Drain and Attached Bench Seat
- Adjustable Stainless Steel Shower Head with Hand-held Option